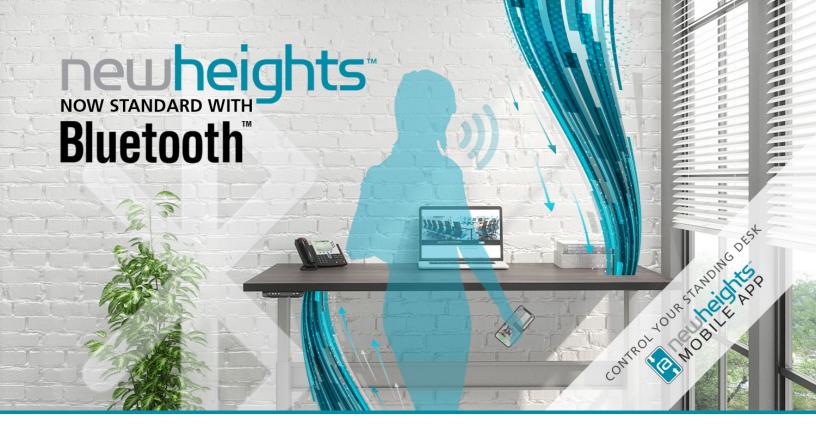

## **Introducing NewHeights™ Bluetooth™ Technology**

This Bluetooth™ technology will allow NewHeights™ Mobile App users to control and manage their NewHeights™ standing workstation directly from their mobile device. Create voice commands that work with intelligent assistants, such as Siri and Google, for hands-free desk positioning.

As of July 2, 2020, app-compatible control boxes with Bluetooth™ technology will come standard on all NewHeights™ electric height adjustable desks and conference tables.

This currently includes models in our NewHeights™ Elegante, Eficiente, Bonita, and Presidente lines. Visit our website at raproducts.com/newheights/bluetooth-mobile-app.php for details on compatible workstations and our mobile app.

Conveniently control your

NewHeights™ Electric

Height Adjustable Desk

or table through the power of Bluetooth<sup>™</sup> technology.

## GO HANDS-FREE VOI((E) WITH CUSTOMIZED CONTROL

Integration with intelligent assistants, like Siri and Google, allows you to program your custom voice commands to control your desk.

"Hey Siri, STAND UP"

## **USE YOUR PHONE AS A REMOTE**

Easily manage your standing workstation:

- Program 4 different height positions
- Add, change, or remove container stops (upper & lower)
- Choose between imperial or metric measurements
- Reset a standing workstation directly from the mobile app (if power is lost)
- Connect your mobile device and desk automatically
- Adjust Gyro sensitivity settings
- Pair with one or more workstations
- Customize the name of paired workstations
- Add customized voice commands for each programmed height position
- Receive notifications from Activity Assistant to remind you to stand up or sit down (customizable)
- Available on both Apple and Android devices!