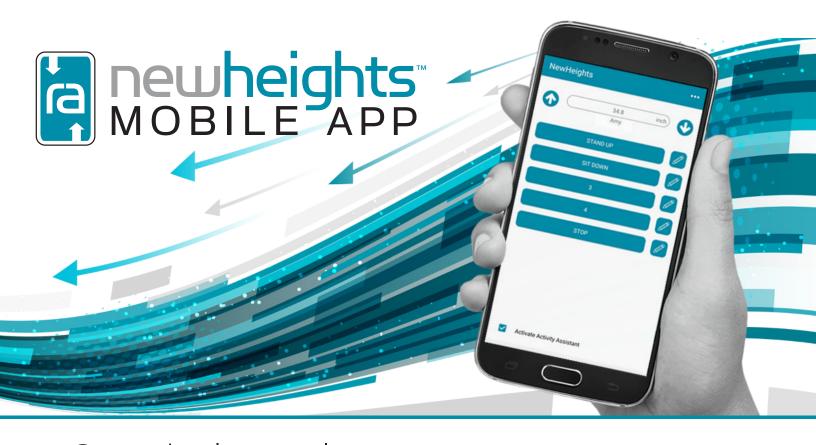

## **Introducing NewHeights™ Bluetooth™ Technology**

This Bluetooth™ technology will allow NewHeights™ Mobile App users to control and manage their NewHeights™ standing workstation directly from their mobile device. Create voice commands that work with intelligent assistants, such as Siri and Google, for hands-free desk positioning.

Conveniently control your

NewHeights™ Electric

Height Adjustable Desk

or table through the power of Bluetooth<sup>™</sup> technology.

## GO HANDS-FREE VOI((E) WITH CUSTOMIZED CONTROL

Integration with intelligent assistants, like Siri and Google, allows you to program your custom voice commands to control your desk.

"Hey Siri, STAND UP"

## **USE YOUR PHONE AS A REMOTE**

Easily manage your standing workstation:

- Program 4 different height positions
- Add, change, or remove container stops (upper & lower)
- Choose between imperial or metric measurements
- Reset a standing workstation directly from the mobile app (if power is lost)
- Connect your mobile device and desk automatically
- Adjust Gyro sensitivity settings
- Pair with one or more workstations
- Customize the name of paired workstations
- Add customized voice commands for each programmed height position
- Receive notifications from Activity Assistant to remind you to stand up or sit down (customizable)
- Available on both Apple and Android devices!