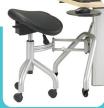

## Gas Lift Height Adjustable Table

## Arriba -Point of Care Mobile Workstation

Increased Ability – Improved Productivity

- Height Range: 27" 44" H.
- Lifting Capacity: up to 35 pounds.
- Available with casters, glides, or plate base. May upgrade to Omega casters.
- Available with worksurface or base.
- Base Color: black or silver.
- Worksurface available in multiple sizes and colors.