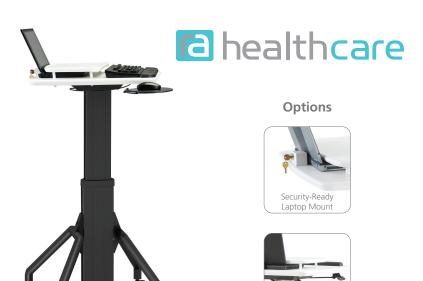

## Arriba -Point of Care Mobile Workstation

Increased Ability – Improved Productivity

- Height Range: 27" 44" H.
- Lifting Capacity: up to 35 pounds.
- Available with casters, glides, or plate base. May upgrade to Omega casters.
- Available with worksurface or base.
- Base Color: black or silver.
- Worksurface available in multiple sizes and colors.

See Spec Book for complete specifications: raproducts.com/price