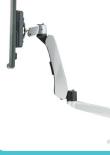

## **Delta Light**

A budget-friendly solution ideal for classrooms, training rooms, and collaboration areas.

- Durable 1 1/8" thermally-fused laminate with 3mm edge banding.
- Low profile casters available (raises table approximately 2").
- Height 29".
- Steel embossed modesty panel.
- Compatible with Hover Series 2 monitor arms.
- Durable powder-coated steel base in silver or black finish.
- Worksurface: eleven standard thermally-fused options, high-pressure laminate and custom colors available.

#### You may also like...

Power Receptacle PSSM-

ex Wire Managemer FCM490

Hover Series 2 Monitor Arm HS3111

FCFTBBB Nesting Stacking Chair