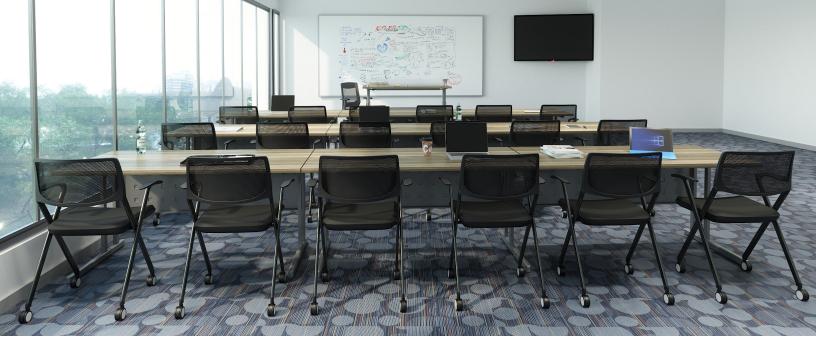

## **Delta Light**

A budget-friendly solution ideal for classrooms, training rooms, and collaboration areas.

- Durable 1 1/8" thermally-fused laminate with 3mm edge banding.
- Low profile casters available (raises table approximately 2").
- Height 29".
- Steel embossed modesty panel.
- Compatible with Hover Series 2 monitor arms.
- Durable powder-coated steel base in silver or black finish.
- Worksurface: eleven standard thermally-fused options, high-pressure laminate and custom colors available.