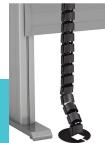

#### **Innovative Design**

Intelligent programmable controls available, height range from 24" to 51". Includes wire management and has optional cross support available (next page).

#### **Elegante XT Features**

- Height Range: 24" 51" H, programmable height.
- Standard adjustable wire management.
- Total Lifting Capacity Base Only: 300 pounds 2-leg, 450 pounds 3-leg.
- GyroSense Control Box with Soft Collision Detection.
- Height Adjustment: 1.5 inches per second.
- 6-Outlet / 2 USB port power strip included (PSSM-6-2).
- Available with worksurface or base only.
- Custom size worksurfaces available.
- Mounting clearance (depth) for under desk accessories: 24" workstation is 17" 30" workstation is 20".
- UL Approved UL STD 962.