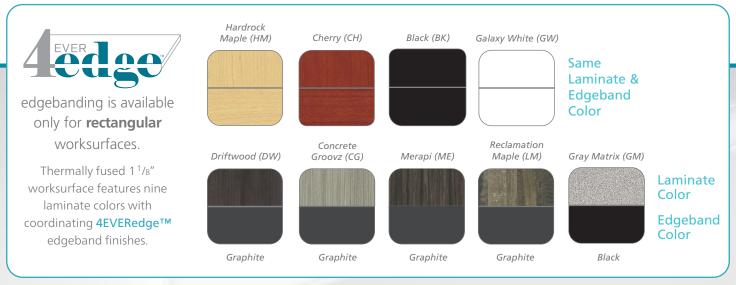

Choose RightAngle™ 4EVERedge™ to prolong the life of your worksurface and safeguard worker wellness. This zero-joint edge technology creates a permanent seamless edge, eliminating the ugly glue line that can capture bacteria and dirt.

- State-of-the art hot air technology creates a permanent superior finish that is virtually invisible. For **rectanglular worksurfaces**.
- Hygienically clean. Can be washed with domestic cleaning agents.
- Seam-free edge offers increased aesthetic appeal and is resistant to solvents, dirt, heat and moisture.
- Eco-Friendly! Edge material is made of Polypropylene and is fully recyclable, halogen free, odorless, physiologically harmless and burns clean.
- Impervious to staining and higher UV resistance to fading.
- Features a precision edge for an optimum joint quality with maximum adhesion.