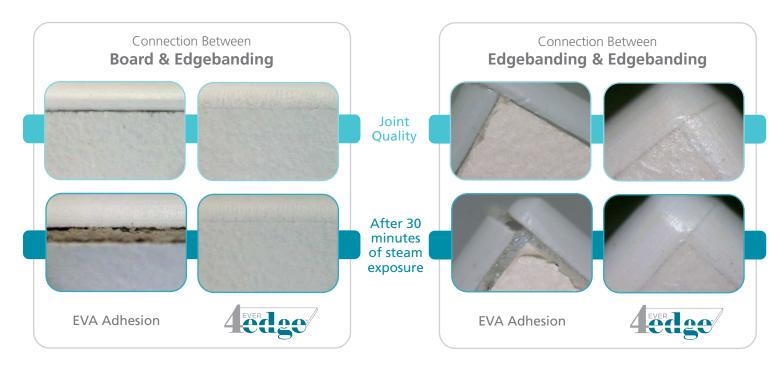

4EVERedge<sup>TM</sup> eliminates the glue layer, melting the edgeband seamlessly and permanently into the board, creating a flawless moulded look. With the introduction of this innovative adhesive-free technology, **4EVERedge™** creates a permanent invisible seam, providing the highest degree of resistance to heat and moisture. In a 30 minute steam test, the joints between board & edgebanding and edgebanding & edgebanding withheld ascending temperatures up to 150° C before showing signs of separation.