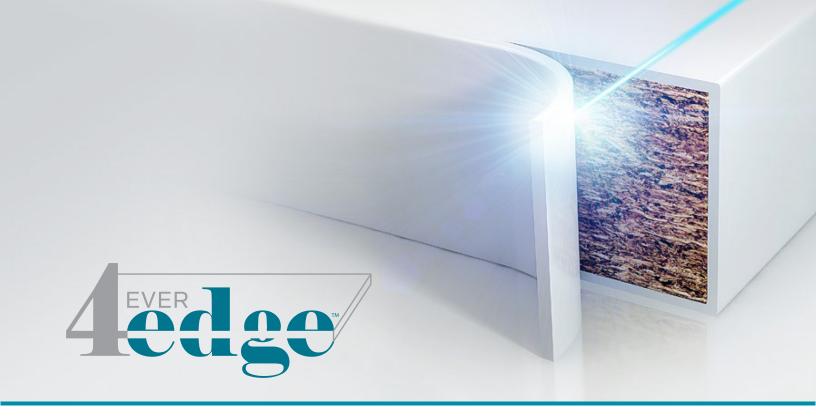

Choose RightAngle™ 4EVERedge™ to prolong the life of your worksurface and safeguard worker wellness. This zero-joint edge technology creates a permanent seamless edge, eliminating the ugly glue line that can capture bacteria and dirt.

4EVERedge<sup>TM</sup> eliminates the glue layer, melting the edgeband seamlessly and permanently into the board, creating a flawless moulded look. With the introduction of this innovative adhesive-free technology, **4EVERedge™** creates a permanent invisible seam, providing the highest degree of resistance to heat and moisture. In a 30 minute steam test, the joints between board & edgebanding and edgebanding & edgebanding withheld ascending temperatures up to 150° C before showing signs of separation.