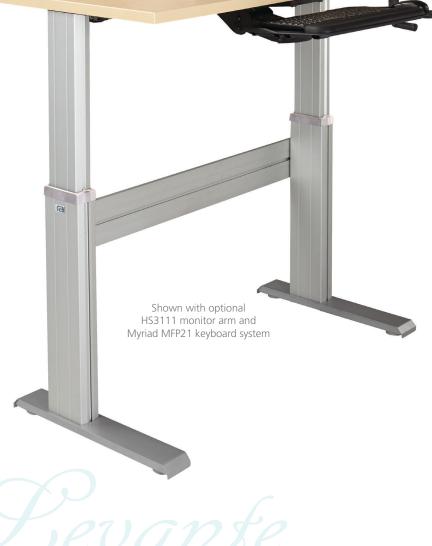

### Counterbalance Height Adjustable Table

#### **Fast Travel**

Counterbalance design offering sit-to-stand travel in seconds with **no power required**. Operates easily even under load.

#### **Levante Features**

- Height Range: 28" 47" H.
- Lifting Capacity Base Only: base lifts up to 150 lbs.
- Height Adjustment: 1.4 inches per rotation, sit-to-stand travel in seconds.
- Available with worksurface or base only.
- Standard depth 24" and 30".
- Custom size worksurfaces available.
- Mounting clearance (depth) for under desk accessories: 24" workstation is 14"
  - 30" workstation is 17".