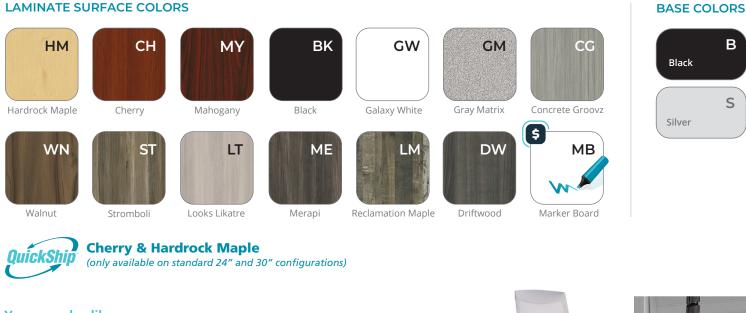

Legs available with 3" soft caster foot

Levante bases available in a timeless Black or Silver. Thermally-fused 1 1/12" laminate worksurface available in fourteen colors. View all laminate/ edgeband options, including **4EVERedge™** seamless edgebanding, at **raproducts.com**.

#### LAMINATE SURFACE COLORS