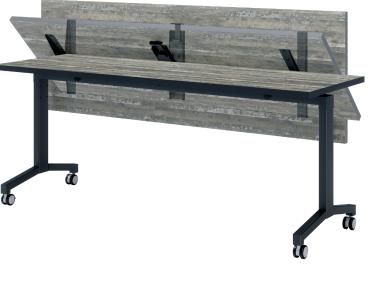

## **Features**

Carstyle<sup>®</sup>

- Sturdy base includes locking soft casters
- Weight Capacity: 200 pounds
- Worksurface options:
  - Depths of 18", 24" and 30"
  - Widths of 30", 36", 48", 60" and 72"
  - **Custom sizes** available
- Table Height: 29"
- Flips for easy nesting and storage
- Single hand release lever for easy operation
- Engineered with spring tension to prevent tipping
- Rubber bumpers cushion and protect nested tables