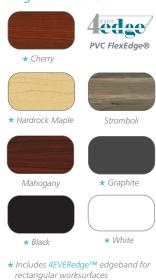

## **Worksurface Finishes**

Thermally-fused 11/8" laminate worksurface available in eleven colors, which can be paired with any of our seven edgeband colors (including five **4EVERedge™** seamless options).