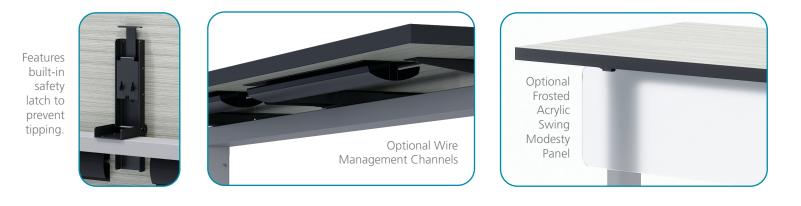

## **Features**

Carstyle<sup>®</sup>

- Sturdy base includes locking soft casters
- Weight Capacity: 200 pounds
- Worksurface options:
  - Depths of 18", 24" and 30"
  - Widths of 30", 36", 48", 60" and 72"
  - **Custom sizes** available
- Table Height: 29"
- Flips for easy nesting and storage
- Single hand release lever for easy operation
- Engineered with spring tension to prevent tipping
- Rubber bumpers cushion and protect nested tables