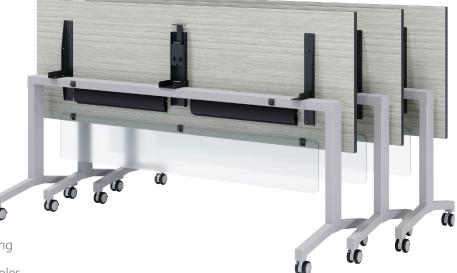

## **Features**

Carstyle<sup>®</sup>

- Sturdy base includes locking soft casters
- Weight Capacity: 200 pounds
- Worksurface options:
  - Depths of 18", 24" and 30"
  - Widths of 30", 36", 48", 60" and 72"
  - **Custom sizes** available
- Table Height: 29"
- Flips for easy nesting and storage
- Single hand release lever for easy operation
- Engineered with spring tension to prevent tipping
- Rubber bumpers cushion and protect nested tables