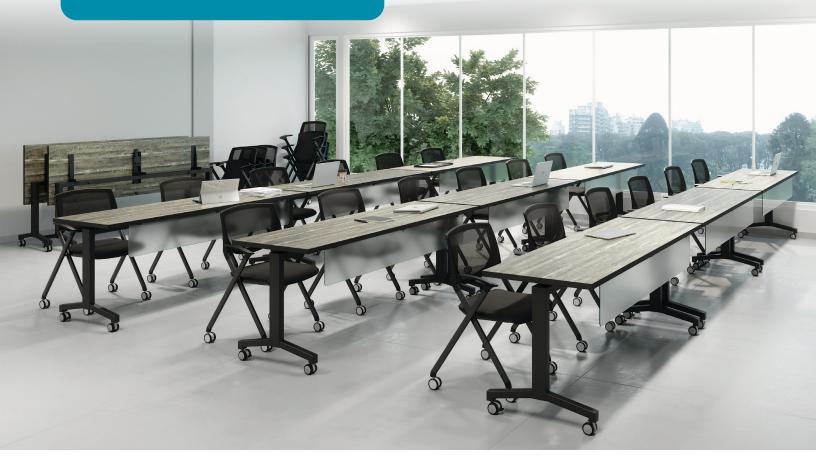

## **Romeo Flip Table**

**RightAngle™ Romeo Flip** tables are ideal for multi-use rooms that require a variety of furniture configurations.

## **Features**

Carstyle<sup>®</sup>

- Sturdy base includes locking soft casters
- Weight Capacity: 200 pounds
- Worksurface options:
  - Depths of 18", 24" and 30"
  - Widths of 30", 36", 48", 60" and 72"
  - **Custom sizes** available
- Table Height: 29"
- Flips for easy nesting and storage
- Single hand release lever for easy operation
- Engineered with spring tension to prevent tipping
- Rubber bumpers cushion and protect nested tables