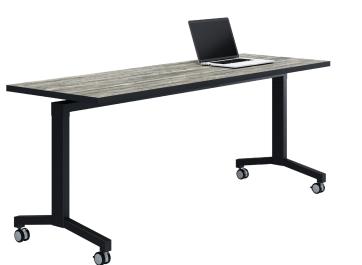

## **Romeo Flip Table**

**RightAngle™ Romeo Flip** tables are ideal for multi-use rooms that require a variety of furniture configurations.

## **Features**

Carstyle<sup>®</sup>

- Sturdy base includes locking soft casters
- Weight Capacity: 200 pounds
- Worksurface options:
  - Depths of 18", 24" and 30"
  - Widths of 30", 36", 48", 60" and 72"
  - **Custom sizes** available
- Table Height: 29"
- Flips for easy nesting and storage
- Single hand release lever for easy operation
- Engineered with spring tension to prevent tipping
- Rubber bumpers cushion and protect nested tables