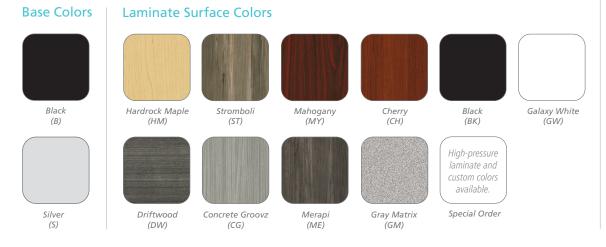

## **Worksurface Finishes**

Thermally-fused 11/8" laminate worksurface available in eleven colors, which can be paired with any of our seven edgeband colors (including five **4EVERedge™** seamless options).