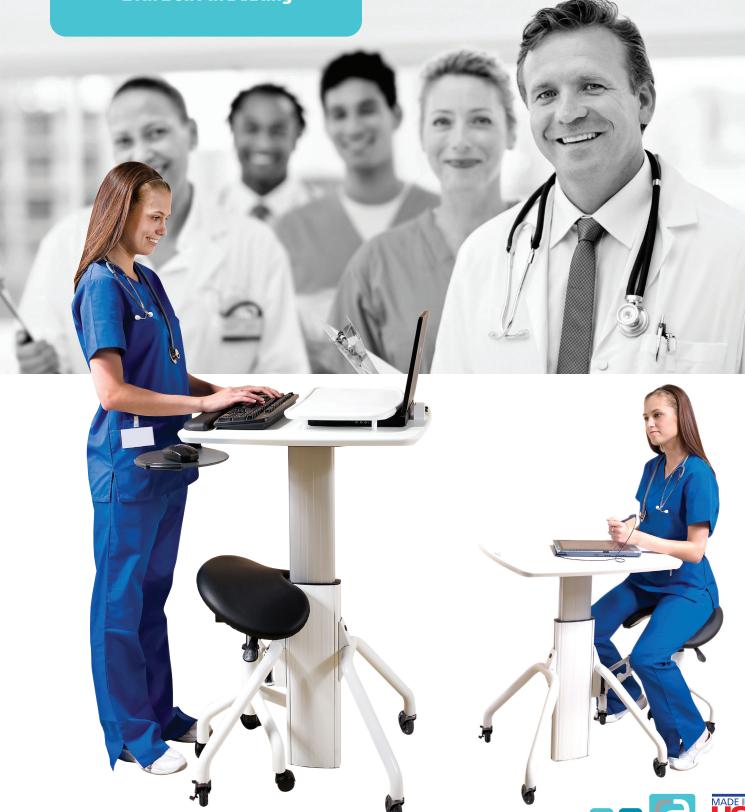

## **a** healthcare

Point of Care Mobile Workstation with Built-in Seating

#### **Features**

VerSIT™ provides a comfortable pointof-care mobile workstation ideal for extended shifts that are typical for many healthcare workers.

VerSIT™, height adjustable mobile workstation with unique built-in compact seating, allows multiple users the ability to choose an adjustable worksurface height for standing or sitting as time permits.

VerSIT™ empowers on-the-move healthcare workers with convenient access to shared resources resulting in increased availability, shortened response times, and improved productivity.

Reference d Freight Program for Shipping Prices