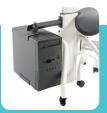

#### **Features**

VerSIT™ provides a comfortable pointof-care mobile workstation ideal for extended shifts that are typical for many healthcare workers.

VerSIT™, height adjustable mobile workstation with unique built-in compact seating, allows multiple users the ability to choose an adjustable worksurface height for standing or sitting as time permits.

VerSIT™ empowers on-the-move healthcare workers with convenient access to shared resources resulting in increased availability, shortened response times, and improved productivity.

Reference d Freight Program for Shipping Prices