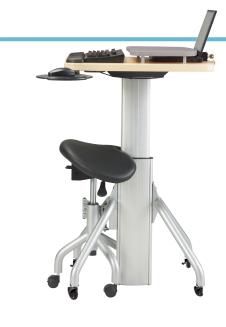

#### **Features**

VerSIT™ provides a comfortable pointof-care mobile workstation ideal for extended shifts that are typical for many healthcare workers.

VerSIT™, height adjustable mobile workstation with unique built-in compact seating, allows multiple users the ability to choose an adjustable worksurface height for standing or sitting as time permits.

### **Locking Surface Options**

Black (BK)

Fog Gray (FG)

Thermofoil Glacier White (TFW)