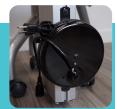

#### **Features**

VerSIT™ provides a comfortable pointof-care mobile workstation ideal for extended shifts that are typical for many healthcare workers.

VerSIT™, height adjustable mobile workstation with unique built-in compact seating, allows multiple users the ability to choose an adjustable worksurface height for standing or sitting as time permits.

VerSIT™ empowers on-the-move healthcare workers with convenient access to shared resources resulting in increased availability, shortened response times, and improved productivity.

Reference d Freight Program for Shipping Prices