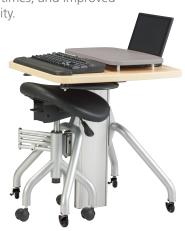

#### **Features**

VerSIT™ provides a comfortable pointof-care mobile workstation ideal for extended shifts that are typical for many healthcare workers.

VerSIT™, height adjustable mobile workstation with unique built-in compact seating, allows multiple users the ability to choose an adjustable worksurface height for standing or sitting as time permits.

VerSIT™ empowers on-the-move healthcare workers with convenient access to shared resources resulting in increased availability, shortened response times, and improved productivity.

Reference d Freight Program for Shipping Prices