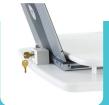

#### **Features**

VerSIT™ provides a comfortable pointof-care mobile workstation ideal for extended shifts that are typical for many healthcare workers.

VerSIT™, height adjustable mobile workstation with unique built-in compact seating, allows multiple users the ability to choose an adjustable worksurface height for standing or sitting as time permits.

### **Locking Surface Options**

Black (BK)

Fog Gray (FG)

Thermofoil Glacier White (TFW)