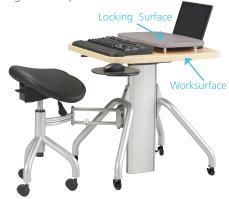

#### **Features**

VerSIT™ provides a comfortable pointof-care mobile workstation ideal for extended shifts that are typical for many healthcare workers.

VerSIT™, height adjustable mobile workstation with unique built-in compact seating, allows multiple users the ability to choose an adjustable worksurface height for standing or sitting as time permits.

### **Locking Surface Options**

Black (BK)

Fog Gray (FG)

Thermofoil Glacier White (TFW)