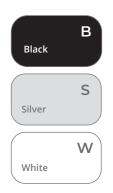

# **FINISH OPTIONS**

Tango post legs available in timeless Black, Silver, or White. Thermally-fused 1½" laminate worksurface available in fourteen colors. View all laminate/edgeband options, including **4EVERedge™** seamless edgebanding, at **raproducts.com**.