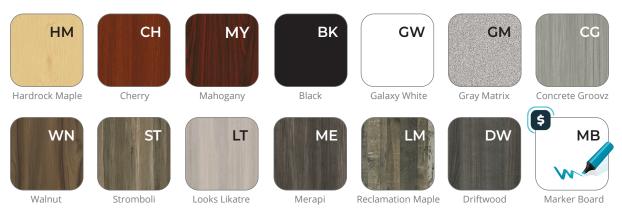

# **FINISH OPTIONS**

Tango post legs available in timeless Black, Silver, or White. Thermally-fused 1½" laminate worksurface available in fourteen colors. View all laminate/edgeband options, including **4EVERedge™** seamless edgebanding, at **raproducts.com**.

### LAMINATE SURFACE COLORS