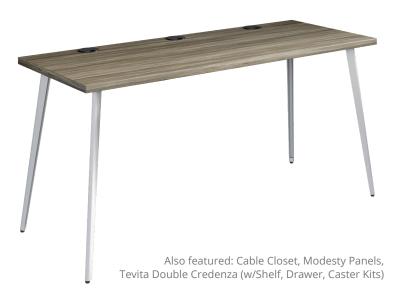

# **MINIMALIST DESIGN MEETS VERSATILITY**

**Tango** by RightAngle<sup>™</sup> is a modern, minimalist post leg table that is designed to easily elevate and integrate into various spaces.

#### **CABLE CLOSET**

Wire management box stores & organizes your cords and power options. #XWMB

#### **MODESTY PANELS**

Matching thermally fused laminate. #MOD

#### **GROMMETS**

Up to three standard locations (left, center, right). Custom available.