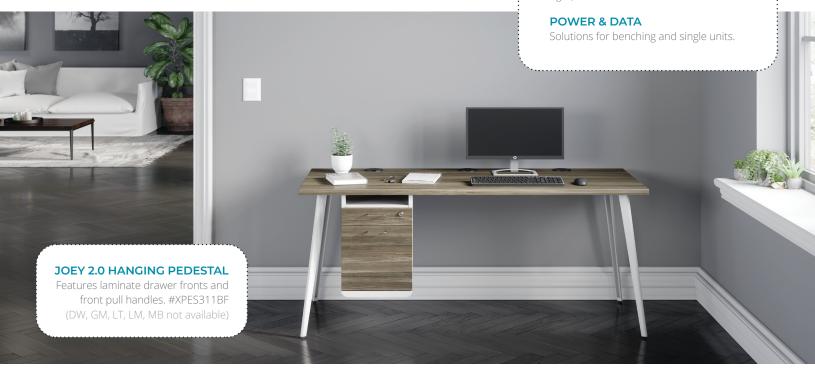

# **MULTIPURPOSE**

From commercial spaces, training rooms, conference rooms, and work from home spaces, Tango adapts to any application.

- Multi-application: desks, training tables, conference tables, benching, and more
- Base includes (4) or (6) durable, powder coated steel legs and adjustable
  U-channel(s) for enhanced stability
- Load Capacity (Base Only): 50 lbs per leg
- Height: 29" (to top of worksurface)
- Available: Base & Top -or- Base Only
- Made in Schofield, Wisconsin