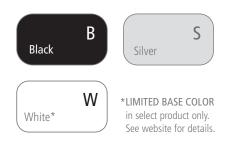

## **FINISH OPTIONS**



Our thermally fused 1 ¼" high-density laminate worksurface is available in twelve colors, which can be paired with any of our seven PVC Flexedge® edgeband colors (or four 4EVERedge™ seamless options - indicated below).

Upcharge applies to ⑤ indicated finish option. Custom colors and high pressure laminate (HPL) available as special order. Contact our RightAngle™ Customer Service team for details.

## Worksurface Finishes



## **Base Finishes**



## Standard RightAngle<sup>™</sup> Finishes

| Worksurface Finish                                                                                                    | Edgeband Finish |
|-----------------------------------------------------------------------------------------------------------------------|-----------------|
| Hardrock Maple (HM), Mahogany (MY), Black (BK),<br>Galaxy White (GW), Walnut (WN), Stromboli (ST), Looks Likatre (LT) | Matching Color  |
| Driftwood (DW), Concrete Groovz (CG), Merapi (ME)                                                                     | Graphite        |
| Gray Matrix (GM)                                                                                                      | Black           |
| Marker Board (MB)