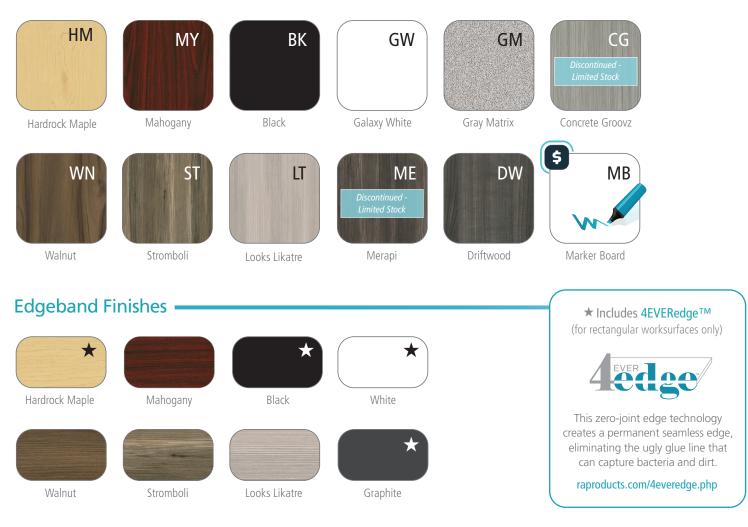

## **FINISH OPTIONS**

Our thermally fused 1 ¼" high-density laminate worksurface is available in twelve colors, which can be paired with any of our seven PVC Flexedge® edgeband colors (or four 4EVERedge™ seamless options - indicated below).

## Worksurface Finishes