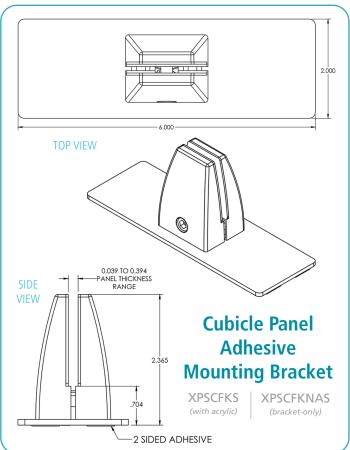

Sneeze Guards - Acrylic Shields are a modern solution to create barriers,

provide privacy, and promote wellness.

Visit raproducts.com/acrylicshields.php for pricing.

Designed for desking systems, all standard shield sizes come with corner holes to secure corner support clips. If corner holes are not desired, this must be specified at the time of order.