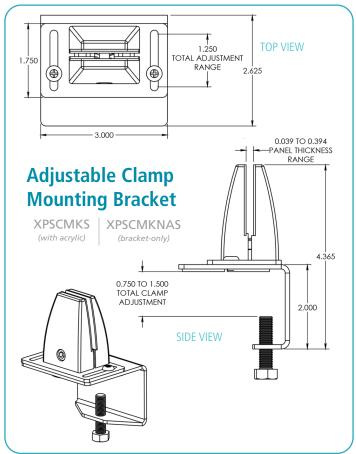

Sneeze Guards - Acrylic Shields are a modern solution to create barriers,

provide privacy, and promote wellness.

Visit raproducts.com/acrylicshields.php for pricing.













Designed for desking systems, all standard shield sizes come with corner holes to secure corner support clips. If corner holes are not desired, this must be specified at the time of order.

## **Acrylic Shields - Side Panels**

Size of
Worksurface Shield Size

Model #

XPSSP2424\_ 24" D 23.2" x 23" Side Panel XPSSP2430 30" D 23.2" x 29" Side Panel

## **Acrylic Shields - Back Panels**

Size of Model # Worksurface Shield Size XPSBP2436 36" W 23.2" x 33.5" Back Panel 23.2" x 39.5" Back Panel XPSBP2442 42" W 23.2" x 45.5" Back Panel XPSBP2448 48" W 23.2" x 57.5" Back Panel 60" W XPSBP2460 23.2" x 63.5" Back Panel XPSBP2466 66" W 23.2" x 69.5" Back Panel XPSBP2472 72" W

## **Acrylic Shields - Custom**

Contact Customer Service for custom sizes (sizes up to 23.2" tall and 97" wide, f