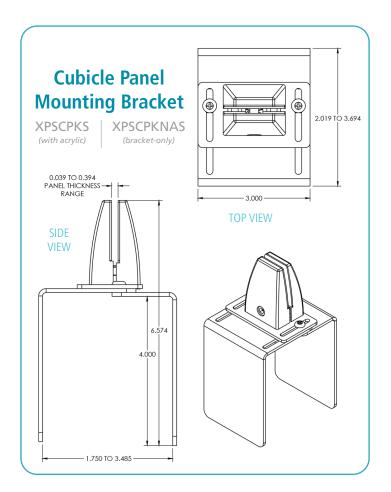

Sneeze Guards - Acrylic Shields are a modern solution to create barriers,

provide privacy, and promote wellness.

Visit raproducts.com/acrylicshields.php for pricing.













Designed for desking systems, all standard shield sizes come with corner holes to secure corner support clips. If corner holes are not desired, this must be specified at the time of order.

## **Acrylic Shields - Side Panels**

Size of
Worksurface Shield Size

Model #

XPSSP2424\_ 24" D 23.2" x 23" Side Panel XPSSP2430 30" D 23.2" x 29" Side Panel

## **Acrylic Shields - Back Panels**

Size of Model # Worksurface Shield Size XPSBP2436 36" W 23.2" x 33.5" Back Panel 23.2" x 39.5" Back Panel XPSBP2442 42" W 23.2" x 45.5" Back Panel XPSBP2448 48" W 23.2" x 57.5" Back Panel 60" W XPSBP2460 23.2" x 63.5" Back Panel XPSBP2466 66" W 23.2" x 69.5" Back Panel XPSBP2472 72" W

## **Acrylic Shields - Custom**

Contact Customer Service for custom sizes (sizes up to 23.2" tall and 97" wide, fee m