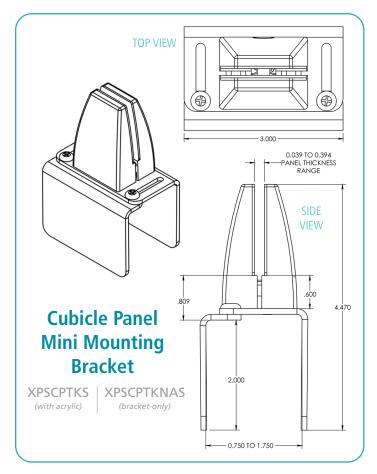

Sneeze Guards - Acrylic Shields are a modern solution to create barriers,

provide privacy, and promote wellness.

Visit raproducts.com/acrylicshields.php for pricing.

Designed for desking systems, all standard shield sizes come with corner holes to secure corner support clips. If corner holes are not desired, this must be specified at the time of order.