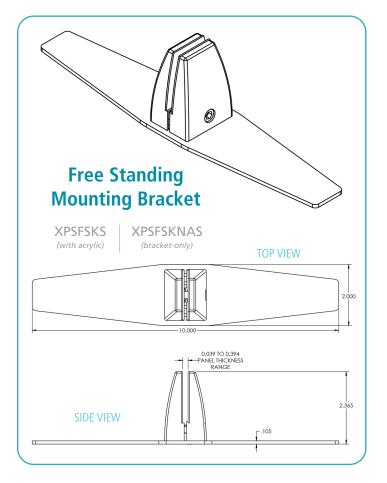

Sneeze Guards - Acrylic Shields are a modern solution to create barriers,

provide privacy, and promote wellness.

Visit raproducts.com/acrylicshields.php for pricing.













Designed for desking systems, all standard shield sizes come with corner holes to secure corner support clips. If corner holes are not desired, this must be specified at the time of order.

## **Acrylic Shields - Side Panels**

Size of
Worksurface Shield Size

Model #

XPSSP2424\_ 24" D 23.2" x 23" Side Panel XPSSP2430 30" D 23.2" x 29" Side Panel

## **Acrylic Shields - Back Panels**

Size of Model # Worksurface Shield Size XPSBP2436 36" W 23.2" x 33.5" Back Panel 23.2" x 39.5" Back Panel XPSBP2442 42" W 23.2" x 45.5" Back Panel XPSBP2448 48" W 23.2" x 57.5" Back Panel 60" W XPSBP2460 23.2" x 63.5" Back Panel XPSBP2466 66" W 23.2" x 69.5" Back Panel XPSBP2472 72" W

## **Acrylic Shields - Custom**

Contact Customer Service for custom sizes (sizes up to 23.2" tall and 97" wide, fee