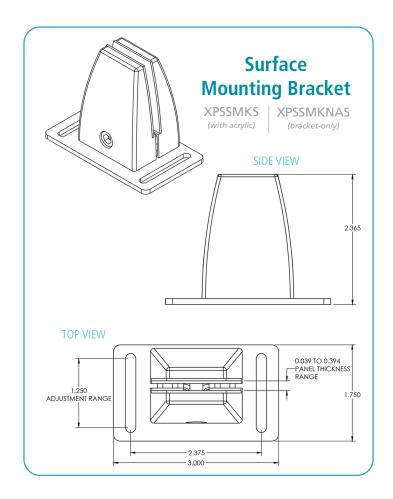

Sneeze Guards - Acrylic Shields are a modern solution to create barriers,

provide privacy, and promote wellness.

Visit raproducts.com/acrylicshields.php for pricing.













Designed for desking systems, all standard shield sizes come with corner holes to secure corner support clips. If corner holes are not desired, this must be specified at the time of order.

## **Acrylic Shields - Side Panels**

Size of
Worksurface Shield Size

Model #

XPSSP2424\_ 24" D 23.2" x 23" Side Panel XPSSP2430 30" D 23.2" x 29" Side Panel

## **Acrylic Shields - Back Panels**

Size of Model # Worksurface Shield Size XPSBP2436 36" W 23.2" x 33.5" Back Panel 23.2" x 39.5" Back Panel XPSBP2442 42" W 23.2" x 45.5" Back Panel XPSBP2448 48" W 23.2" x 57.5" Back Panel 60" W XPSBP2460 23.2" x 63.5" Back Pan